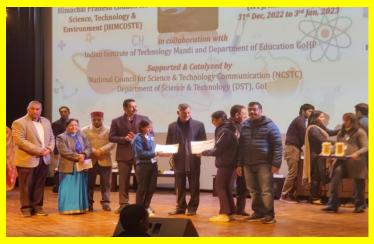

### Teaching Turning Today's Learners into Tomorrow's Leaders

In this session 2022-23 our students got 6 Gold, 4 Silver and 5 Bronze Medals at State and District level Awards in CSC& Inspire Manak Competition.\* 22 Merits in Board Exam.\*Selection at National Level.State Level Science and various competitive exams & Sainik School.