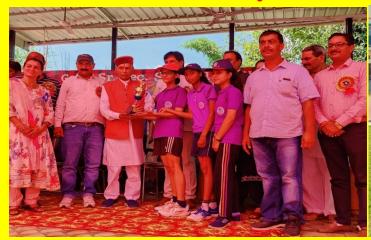

### Teaching Turning Today's Learners into Tomorrow's Leaders

In this session 2022-23 our students got 6 Gold, 4 Silver and 5 Bronze Medals at State and District level Awards in CSC& Inspire Manak Competition.\* 22 Merits in Board Exam.\*Selection at National Level.State Level Science and various competitive exams & Sainik School.

#### Students who brought Laurels & Accolades to our School 2022

Akanksha Parmar **Selection in NEET 22 National Level** in RGMC Hamirpur

Sanya Katoch **Participation** 

**U-19 Badminton** & Distt.Level

**Akriti Sharma** Distt. Level Winner(CSC)

Quiz

**Akash Thakur** State level 3rd Position (Long Jump)

Isha **State Level** Participation in **U-19 Badminton** 

Distt. Level Winner in CSC(ScienceQuiz)

Nandini Distt.Level Participation in **U-19 Badminton** 

**Anish Kumar** Distt. Level Winner **Discuss Throw** 

Distt.Level 3rd Position in **Declamation** 

TRANSPORTFACILITY: Kangoo, Pansai, Hathol, Jasoh, Magra Road Kitpal, Jhallan, Gauna, Sera, Basaral, Chamukha, Kaloor, KolhaBharmoti, Amlehar, , Majhin, Silh, Tillu ,Gagruhi, Mowalghat, Choru, Bara,Rail, Balduk, Rangas, Putrial, Dangri, Bhumpal, Nadaun & Jawalaji,